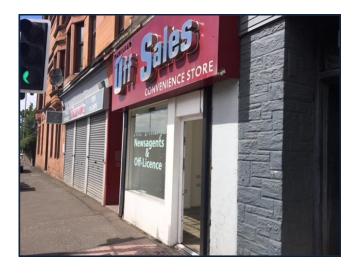

## 1279 London Road, Parkhead, Glasgow, G40

Rent: £10,000 per annum.

#### Rates

Rateable value is £2,000 per annum. Property may qualify for small business exemption

This newly refurbished former off sales unit is available for let and is inclusive of the premises alcohol license. The unit is located on London Road with a high footfall, particularly on match days when crowds of supporters flock to the nearby Celtic Football Club.

The property is located in the East End of Glasgow close to Celtic Park Football Stadium, the new Velodrome Stadium and The Forge shopping centre. The location is an area of high footfall, particularly during match days. The surrounding area will also benefit greatly from the completion and sale of the athletes village located just 200 metres away. This new residential development will greatly benefit the local area and will increase demand for local businesses for the long term.